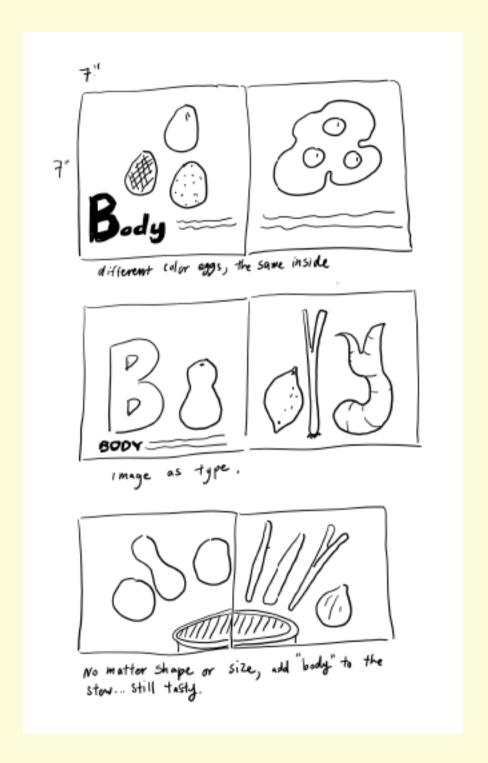

## Introduction

B is for body.

### The Message

Everybody type is accepted and beautiful.

H is for health.

## **Rhyming Scheme**

Your body can grow big or small, short or tall. They're all special, so let's embrace them all.