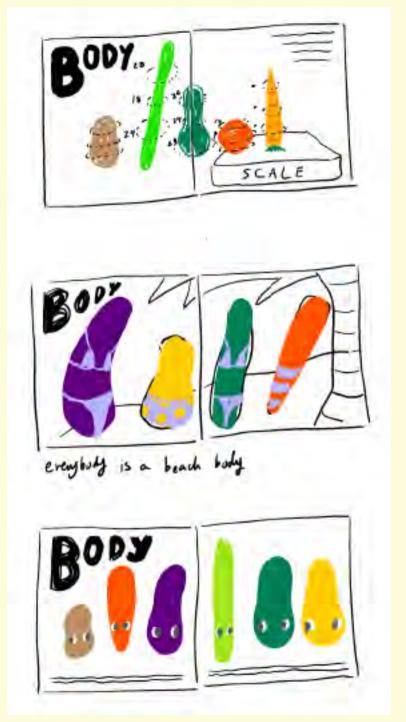

## Introduction

B is for body.

### The Message

Everybody type is accepted and beautiful.

H is for health.

## **Rhyming Scheme**

Your body can grow big or small, short or tall. They're all special, so let's embrace them all.