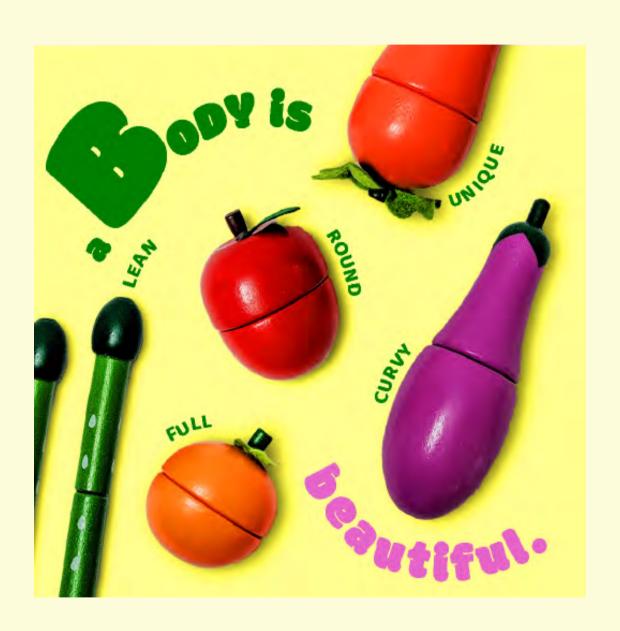

## Introduction

B is for body.

### The Message

Everybody type is accepted and beautiful.

H is for health.

## **Rhyming Scheme**

Your body can grow big or small, short or tall. They're all special, so let's embrace them all.