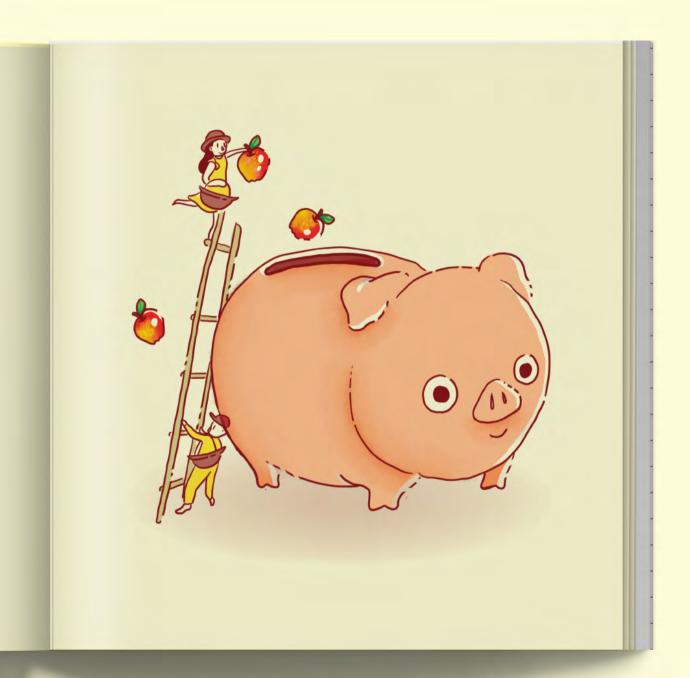

# H is for health.

An apple a day, is the right way.

Nothing makes you more wealthy, than simply by being healthy.

Invest in health today, for tomorrow the longer we'll play.

Interactions show up.

When the bar is full, it will transition into another animation.