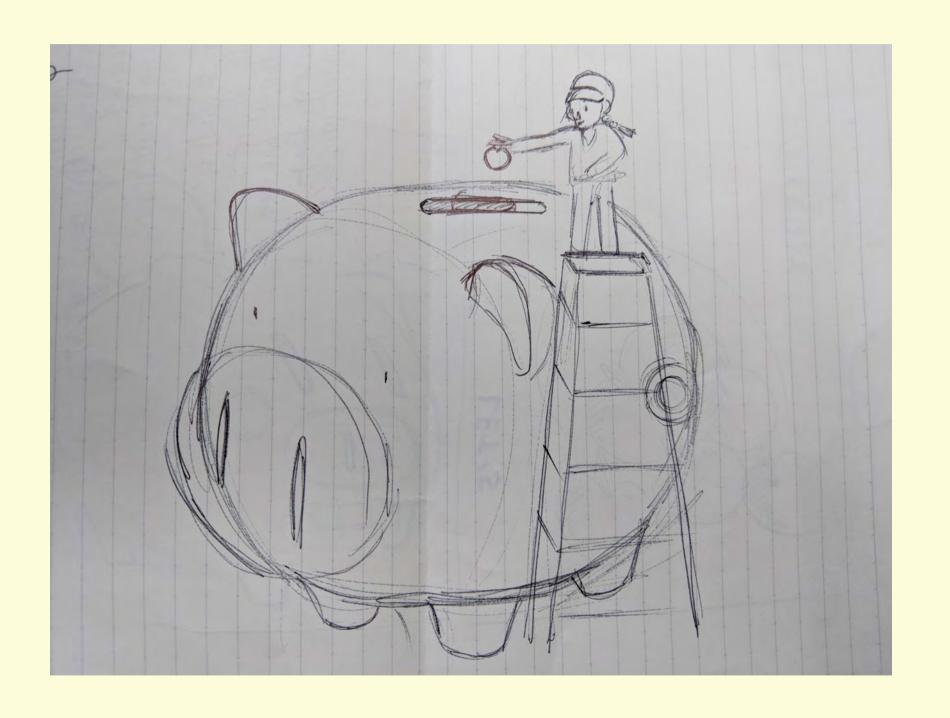

# H is for health.

An apple a day, is the right way.

Nothing makes you more wealthy, than simply by being healthy.

Invest in health today, for tomorrow the longer we'll play.

Interactions show up.

When the bar is full, it will transition into another animation.