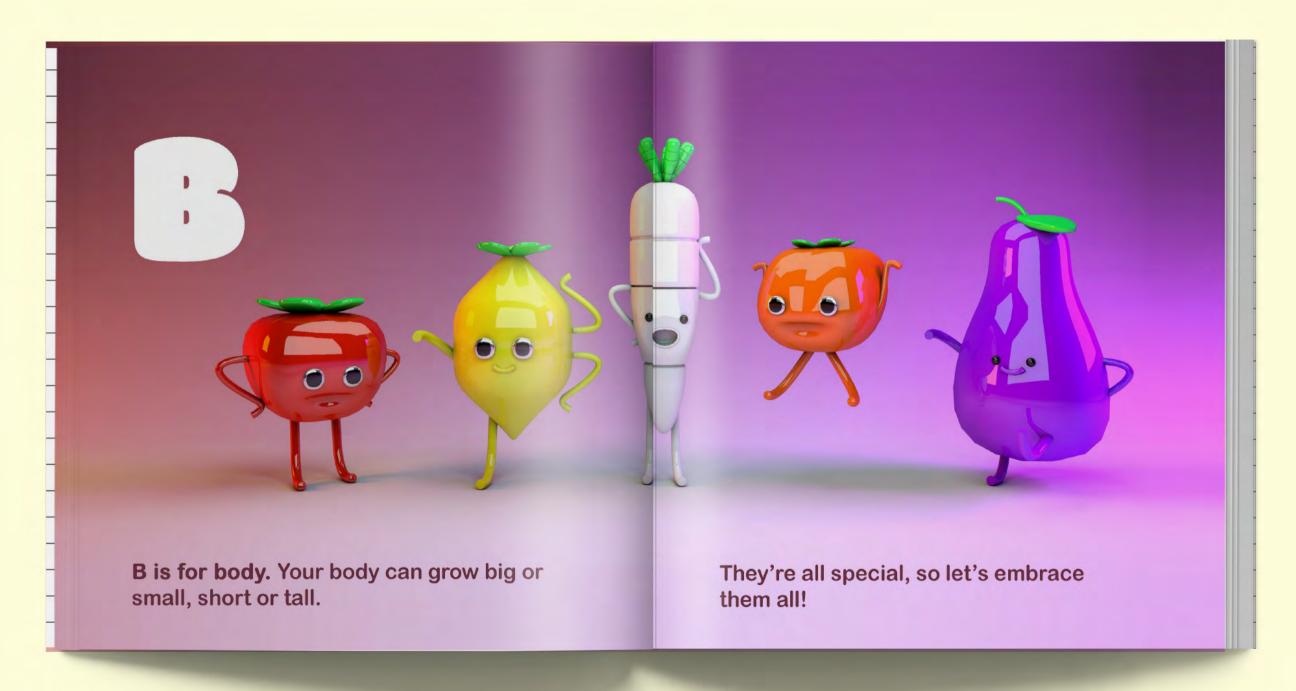

## Introduction

B is for body.

## **Rhyming Scheme**

Your body can grow big or small, short or tall. They're all special, so let's embrace them all.