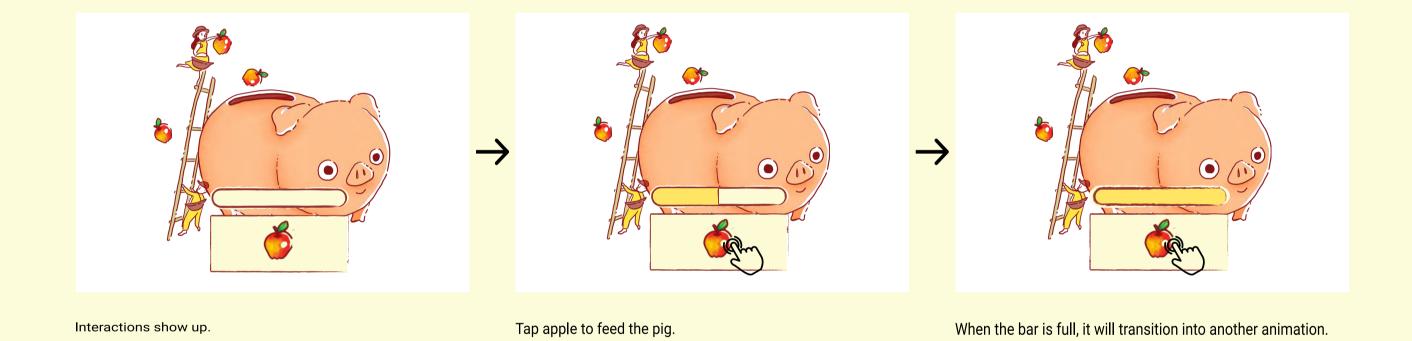

# H is for health.

An apple a day, is the right way.

Nothing makes you more wealthy, than simply by being healthy.

Invest in health today, for tomorrow the longer we'll play.

Interactions show up.

When the bar is full, it will transition into another animation.