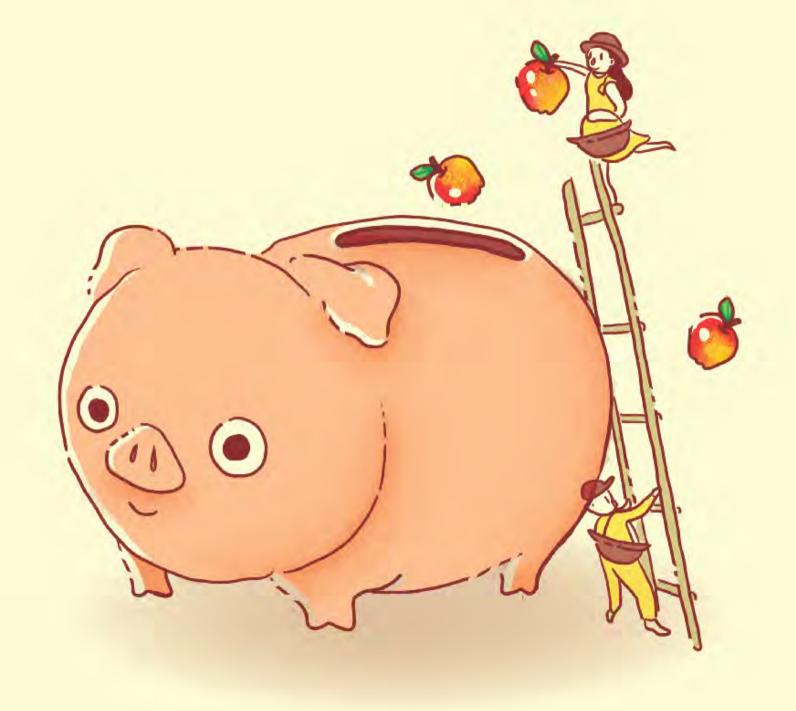

# H is for health.

An apple a day, is the right way.

Nothing makes you more wealthy, than simply by being healthy.

Invest in health today, for tomorrow the longer we'll play.

Interactions show up.

When the bar is full, it will transition into another animation.